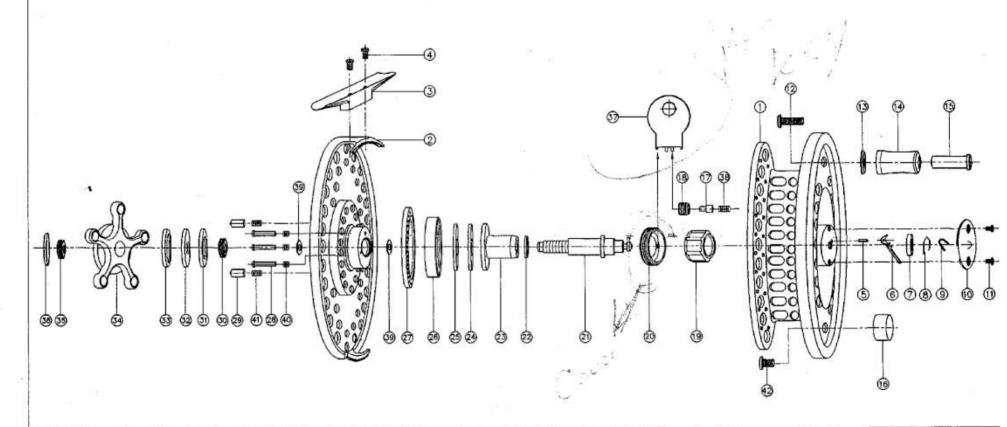

## REDINGTON AL SERIES

ALSO APPLICABLE FOR THE AS

| NO. | PART NAME       | NO. | PART NAME             | NO. | PART NAME       | NO. | PART NAME       | NO. | PART NAME        | NO. | PART NAME            | NO. | . PART NAME          |
|-----|-----------------|-----|-----------------------|-----|-----------------|-----|-----------------|-----|------------------|-----|----------------------|-----|----------------------|
| 1   | SPOOL           | 7   | BUSH BEARING          | 13  | HANDLE COLLAR   | 19  | ONE WAY BEARING | 25  | DRAG PLATE       | 31  | DRAG REAR WASHER I   | 37  | ONE WAY COVER HANDLE |
| _   | HOUSING         | 8   | RETAINER              | 14  | HANDLE KNOB     | 20  | ONE WAY COVER   | 26  | BALL BEARING II  | 32  | DRAG REAR WASHER II  | 38  | SPOOL CLICK SPRING   |
| 3   | REEL FOOT       | 9   | PUSH HEAD SPRING      | 15  | HANDLE RIVET    | 21  | MAIN SHAFT      | 27  | CLICK PLATE      | 33  | DRAG REAR WASHER III | 39  | GUIDE WASHER         |
| 4   | REEL FOOT SCREW | 10  | PUSH HEAD COVER       | 16  | HANDLE BALANCE  | 22  | DISK PLATE I    | 28  | DRAG PLATE PIN   | 34  | DRAG KNOB            | 40  | DRAG PLATE SPRING    |
| 5   | PUSH HEAD PIN   | 11  | PUSH HEAD COVER SCREW | 17  | SPOOL CLICK PIN | 23  | SLEEVE          | 29  | DRAG CLICK PIN   | 35  | MAIN SHAFT NUT II    | 41  | DRAG CLICK SPRING    |
| 6   | PUSH HEAD       | 12  | HANDLE SCREW          | 18  | SPOOL CLICK NUT | 24  | DISK PLATE II   | 30  | MAIN SHAFT NUT I | 36  | DRAG KNOB CAP        | 42  | BALANCE SCREW        |