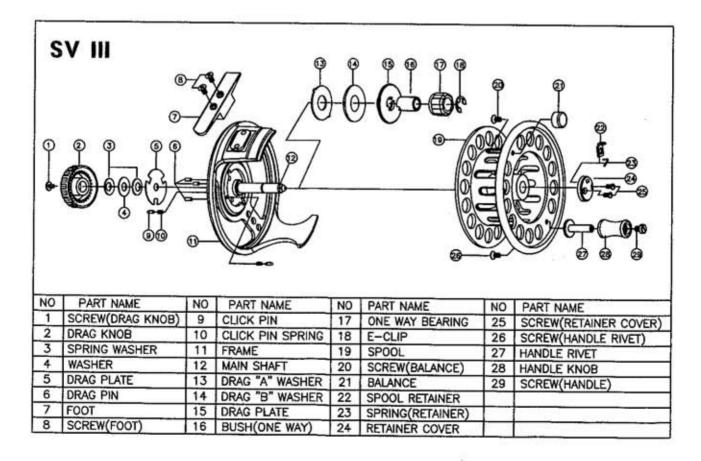

= Warranty =

| S                     |                                                                      |                      |                                                            | (0                   |                                              |                      |                                                                                          |
|-----------------------|----------------------------------------------------------------------|----------------------|------------------------------------------------------------|----------------------|----------------------------------------------|----------------------|------------------------------------------------------------------------------------------|
|                       |                                                                      |                      |                                                            |                      |                                              |                      |                                                                                          |
| NO                    |                                                                      | NO                   | PART NAME                                                  | NO                   | PART NAME                                    |                      |                                                                                          |
| 1                     | SCREW(DRAG KNOB)                                                     | NO<br>10             | CLICK PIN SPRING                                           | N0<br>18             | PART NAME<br>E-CLIP                          | NO<br>25             | PART NAME                                                                                |
| 1 2                   | SCREW(DRAG KNOB)<br>DRAG KNOB                                        | -                    | CLICK PIN SPRING<br>FRAME                                  |                      |                                              |                      | PART NAME<br>SCREW(RETAINER COVER)                                                       |
| 1<br>2<br>3           | SCREW(DRAG KNOB)<br>DRAG KNOB<br>SPRING WASHER                       | 10                   | CLICK PIN SPRING<br>FRAME<br>MAIN SHAFT                    | 18                   | E-CLIP                                       | 25                   | PART NAME                                                                                |
| 1<br>2<br>3<br>5      | SCREW(DRAG KNOB)<br>DRAG KNOB<br>SPRING WASHER<br>DRAG PLATE         | 10<br>11             | CLICK PIN SPRING<br>FRAME                                  | 18<br>19             | E-CLIP<br>SPOOL                              | 25<br>26             | PART NAME<br>SCREW(RETAINER COVER)<br>SCREW(HANDLE RIVET)<br>HANDLE RIVET                |
| 1<br>2<br>3<br>5<br>7 | SCREW(DRAG KNOB)<br>DRAG KNOB<br>SPRING WASHER<br>DRAG PLATE<br>FOOT | 10<br>11<br>12       | CLICK PIN SPRING<br>FRAME<br>MAIN SHAFT                    | 18<br>19<br>20       | E-CLIP<br>SPOOL<br>SCREW(BALANCE)            | 25<br>26<br>27       | PART NAME<br>SCREW(RETAINER COVER)<br>SCREW(HANDLE RIVET)<br>HANDLE RIVET<br>HANDLE KNOB |
| 1<br>2<br>3<br>5      | SCREW(DRAG KNOB)<br>DRAG KNOB<br>SPRING WASHER<br>DRAG PLATE         | 10<br>11<br>12<br>14 | CLICK PIN SPRING<br>FRAME<br>MAIN SHAFT<br>DRAG "B" WASHER | 18<br>19<br>20<br>21 | E-CLIP<br>SPOOL<br>SCREW(BALANCE)<br>BALANCE | 25<br>26<br>27<br>28 | PART NAME<br>SCREW(RETAINER COVER)<br>SCREW(HANDLE RIVET)<br>HANDLE RIVET                |